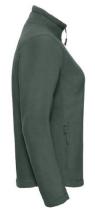

### Specification

RUSSELL women's polar that gives protection against wind and cold.Our modern materials are more compact than traditional polars.Cadet collar, zippered side pockets, panels on the sides that give a modern look. washing at 40 degrees male green M