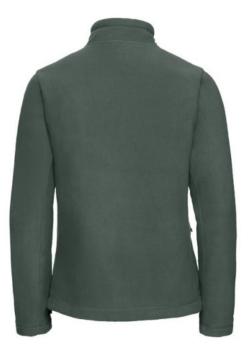

# **RUSSELL WOMEN'S POLAR SWEATSHIRT**

### Specification

RUSSELL women's polar that gives protection against wind and cold.Our modern materials are more compact than traditional polars.Cadet collar, zippered side pockets, panels on the sides that give a modern look. washing at 40 degrees male green M