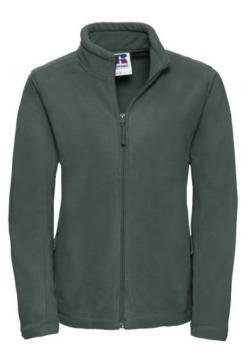

# **RUSSELL WOMEN'S POLAR SWEATSHIRT**

#### **Basic informations**

| Size: M           |  |  |  |
|-------------------|--|--|--|
| Length: 58.1      |  |  |  |
| Width: 37.8       |  |  |  |
| Height: 54        |  |  |  |
| Color: Dark green |  |  |  |
| Size: M           |  |  |  |
| Colors            |  |  |  |
|                   |  |  |  |

### Specification

RUSSELL women's polar that gives protection against wind and cold.Our modern materials are more compact than traditional polars.Cadet collar, zippered side pockets, panels on the sides that give a modern look. washing at 40 degrees male green M